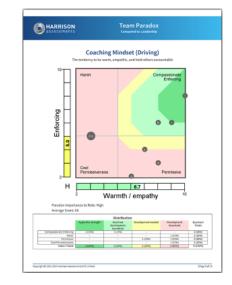

#### **Team Paradox Analysis**

Harrison Assessment's Paradox Theory reveals team dynamics in a way that has never before been possible, enabling individual team members to understand how their own behaviors contribute to or obstruct team objectives. Reports provide a step-by-step plan in which each team member can make adjustments to improve team performance.

Team members are highlighted by a letter and displayed in conjunction with all other team members. The manager can be displayed in a different color. This diagnostic analysis creates an accurate view of how team members interact to enable or inhibit team effectiveness.

By applying the analysis to the 12 sets of paradoxical traits used in the Harrison Team diagnostic analysis, you will foster actions to accelerate team performance.