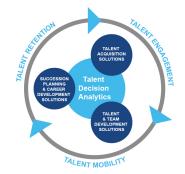

# **Harrison Talent Life Cycle Solutions**

Harrison Assessments uses predictive analytics to help organizations acquire, develop, lead and engage their talent. This comprehensive Talent Decision Analytics provides the intelligence needed throughout the talent life cycle to build effective teams and develop, engage and retain key talent. Contact us to learn how we help organizations make great decisions.