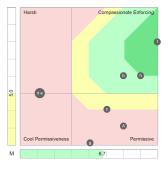

#### **Team Paradox Analysis**

Harrison Assessment's Paradox Theory reveals team dynamics in a way that has never before been possible, enabling individual team members to understand how their own behaviors contribute to or obstruct team objectives. Reports provide a step-by-step plan in which each team member can make adjustments to improve team performance.

Team members are highlighted by a letter and displayed in conjunction with all other team members. The manager can be displayed in a different color. This diagnostic analysis creates an accurate view of how team members interact to enable or inhibit team effectiveness.

By applying the analysis to the 12 sets of paradoxical traits used in the Harrison Team diagnostic analysis, you will foster actions to accelerate team performance.