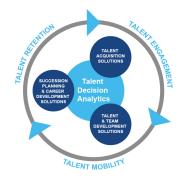

## **Harrison Talent Life Cycle Solutions**

Harrison Assessments uses predictive analytics to help organizations acquire, develop, lead and engage their talent. This comprehensive Talent Decision Analytics provides the intelligence needed throughout the talent life cycle to build effective teams and develop, engage and retain key talent. Contact us to learn how we help organizations make great decisions.